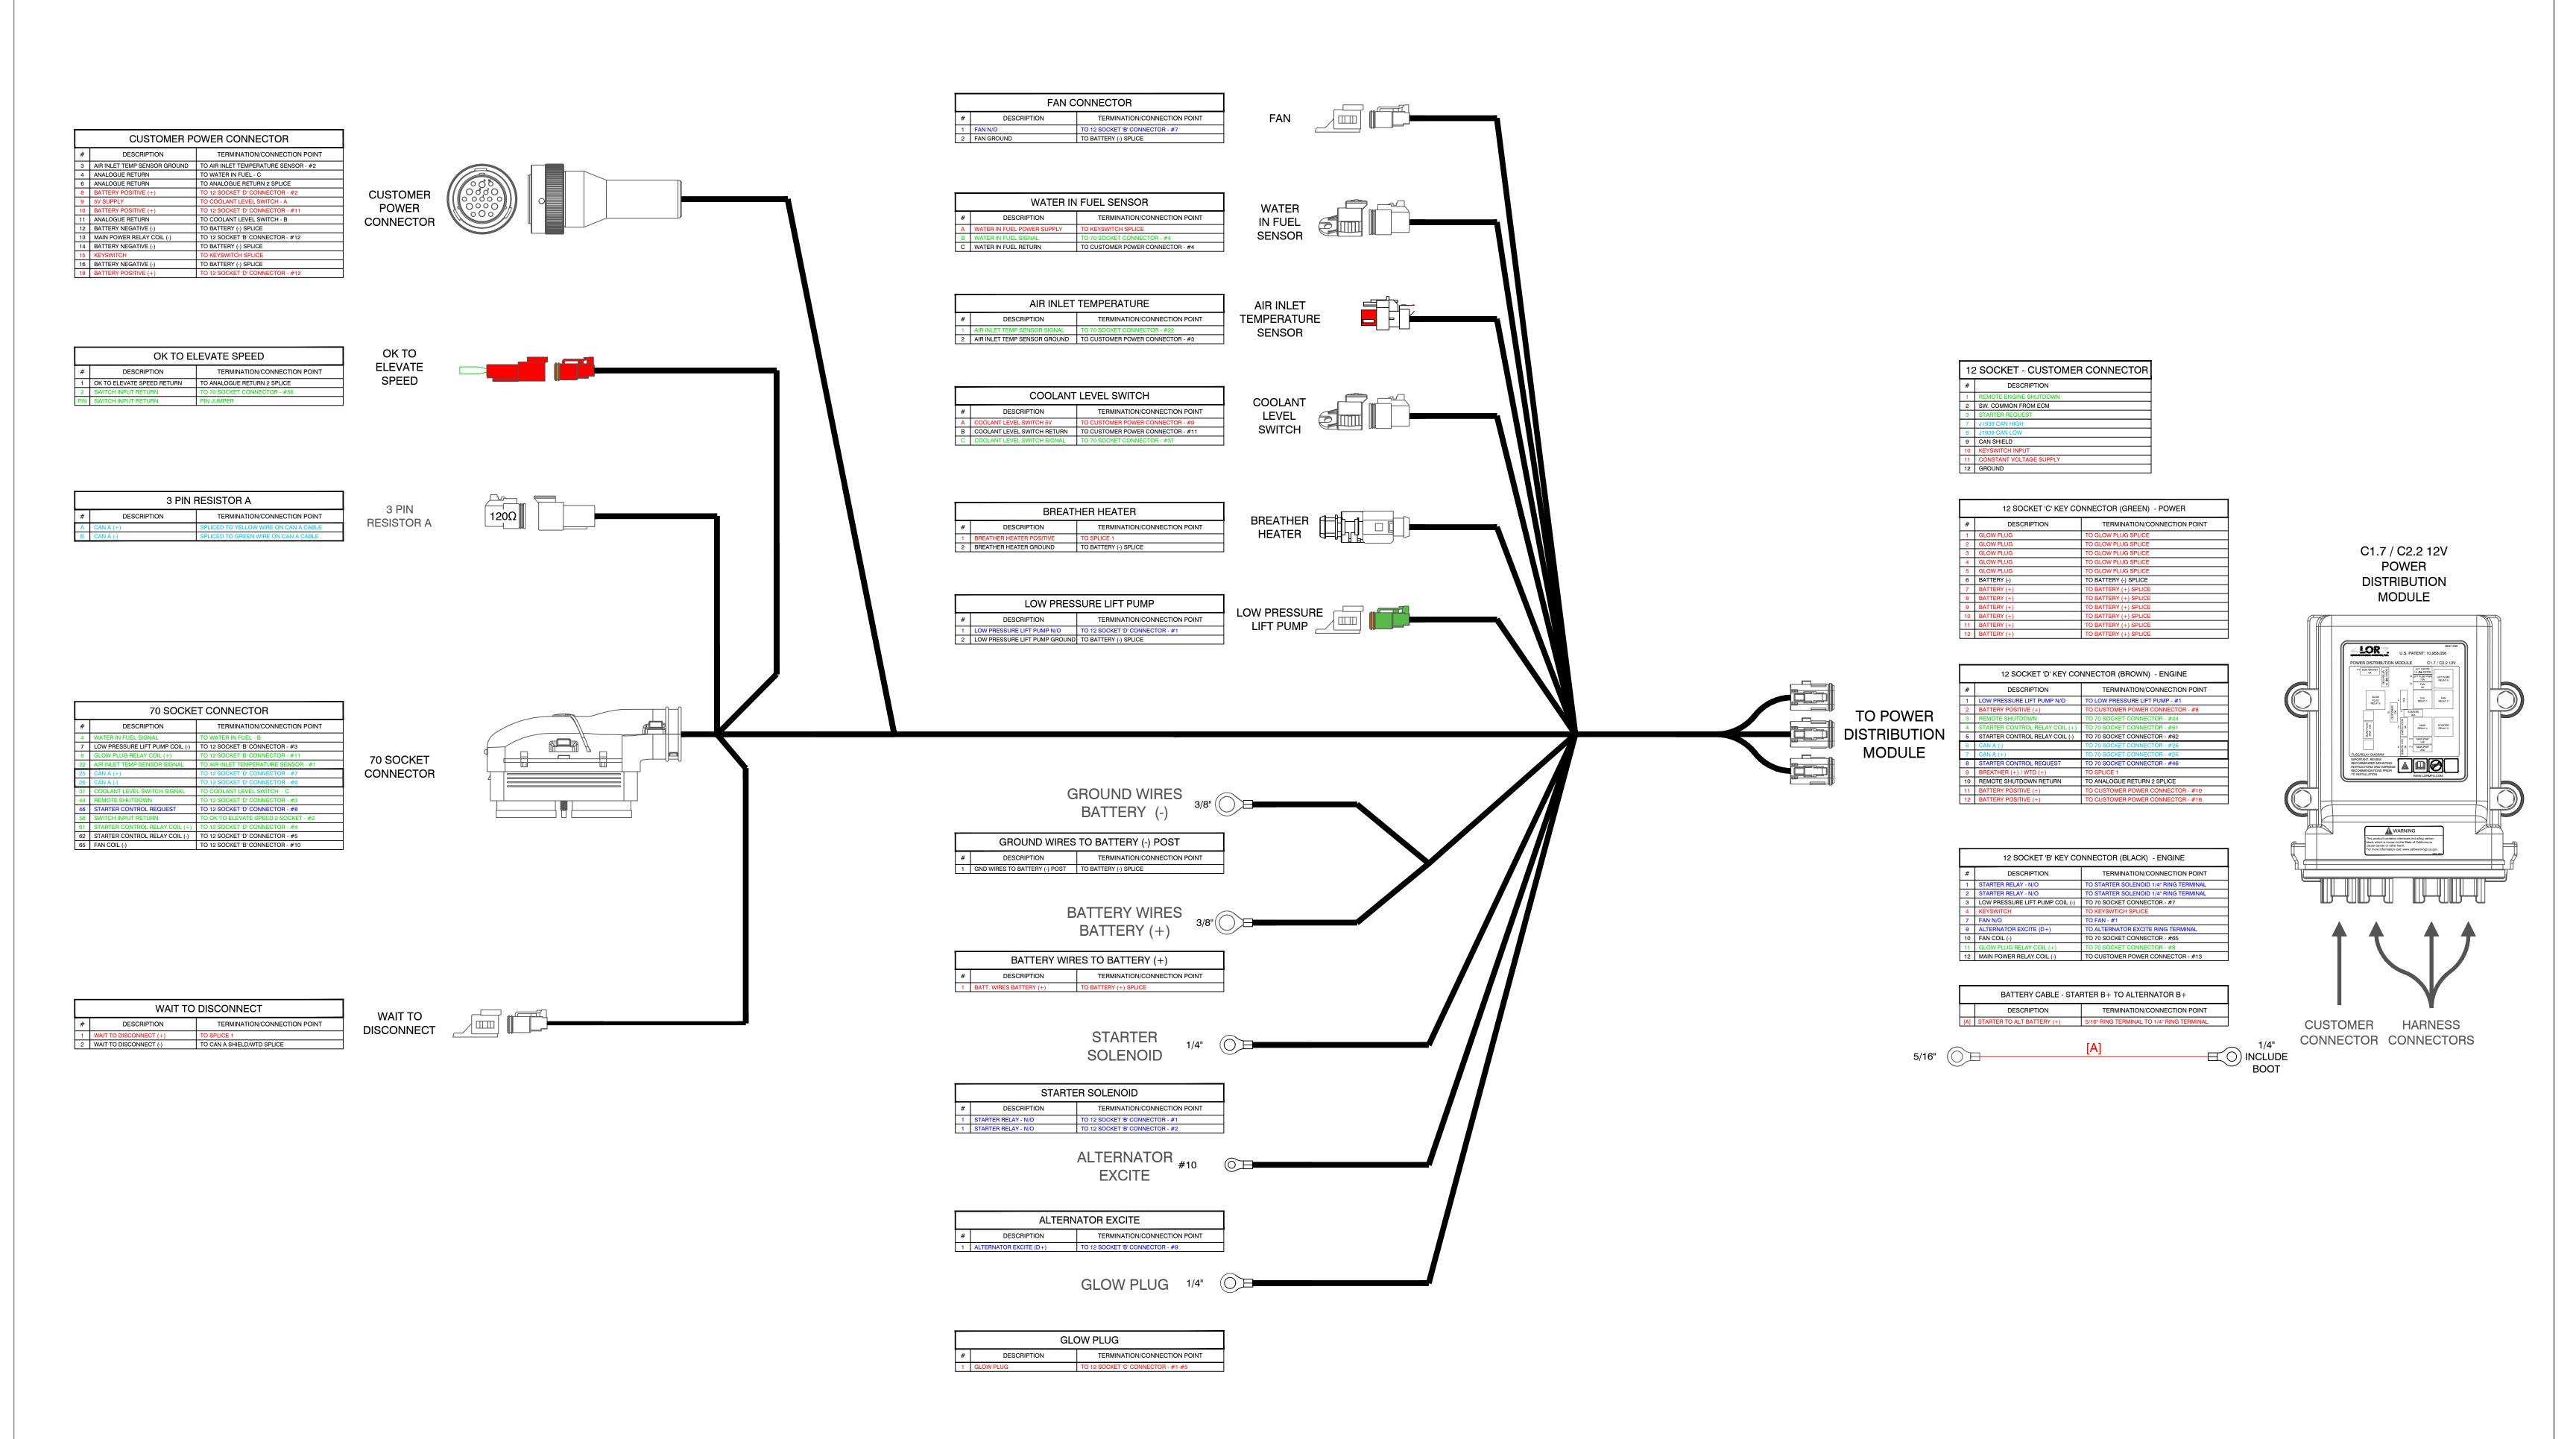

P/N: 7505

REV: A

DRAWN BY: LOGAN PAISLEY

DATE: 06-17-2021

REVISED BY:

DATE: WATERIAL: N/A

DESCRIPTION: C1.7 / C2.2 POWER DISTRIBUTION KIT TIER 4 /
STAGE 5 12V, KIT INCLUDES; POWER DISTRIBUTION MODULE,
POWER DISTRIBUTION HARNESS, STARTER B+ TO ALTERNATOR
B+ BATTERY CABLE

NOTES:

**COLOR KEY** RED POSITIVE BLACK BUILD DIMENSION GROUND GRAY GREEN INPUT **PURPLE** DIMENSION REFERENC ORANGE **BLUE** OUTPUT **OPTIONS** LT. BLUE CAN-BUS/J-1939 BROWN PART NUMBERS

PROPRIETARY DATA OF LOR MOBILE CONTROLS. IT IS NOT TO BE DISCUSSED OR USED FOR ANY PURPOSE OR CONVEYED TO OTHERS WITHOUT THE SPECIFIC AUTHORIZATION OF LOR MOBILE CONTROLS.

ALL GROUNDS MUST GO TO BATTERY GROUND
ALL POSITIVES MUST GO TO BATTERY POSITIVE