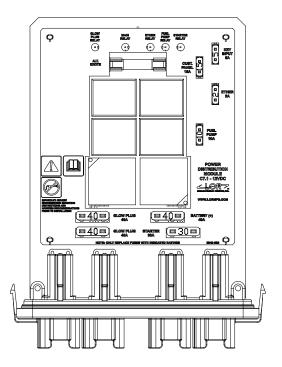

| DEF SUCTION HEATED LINE (+)   | TO PETU #2 - #6              |
| 7  | DEF SUCTION HEATED LINE (-)   | TO PETU #2 - #7              |
| 8  | DEF TANK HEADER BATTERY (+)   | TO PETU #2 - #8              |
| 9  | CAN C (+)                     | TO PETU #2 - #9              |
| 10 | CAN C (-)                     | TO PETU #2 - #10             |
| 11 | DEF TANK HEADER GROUND        | TO PETU #2 - #11             |





UFACTURING COMPANY, INC. IT IS NOT TO BE RPOSE OR CONVEYED TO OTHERS WITHOUT F LOR MANUFACTURING COMPANY, INC.



 $\bigcirc$ 

 $\langle \!\!\!\!\!\!\!\!\rangle$ 

 $\bigcirc$ 



CONNECTORS



(2X) M8 X 1.25X 28 BOLTS

(2X) STANDOFFS

(4X) STANDOFFS FOR MOUNTING PLATE

(8X) 1/4-20X3/4SS BOLTS FOR STANDOFFS

(8X) 1/4 SS LOCK WASHERS FOR STANDOFFS



## INTERIOR VIEW OF PDM