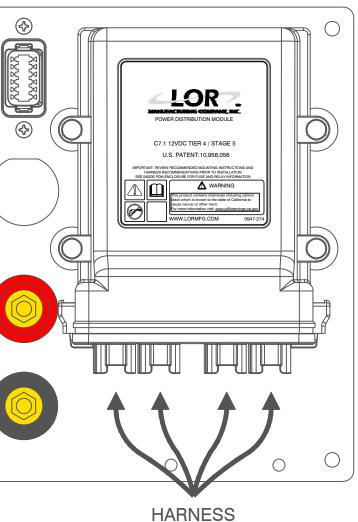

URN HEATED LINE (+)    | TO PETU #2 - #3              |
| 4  | DEF PRESSURE HEATED LINE (+)  | TO PETU #2 - #4              |
| 5  | DEF PRESSURE HEATED LINE (-)  | TO PETU #2 - #5              |
| 6  | DEF SUCTION HEATED LINE (+)   | TO PETU #2 - #6              |
| 7  | DEF SUCTION HEATED LINE (-)   | TO PETU #2 - #7              |
| 8  | DEF TANK HEADER BATTERY (+)   | TO PETU #2 - #8              |
| 9  | CAN C (+)                     | TO PETU #2 - #9              |
| 10 | CAN C (-)                     | TO PETU #2 - #10             |
| 11 | DEF TANK HEADER GROUND        | TO PETU #2 - #11             |





UFACTURING COMPANY, INC. IT IS NOT TO BE RPOSE OR CONVEYED TO OTHERS WITHOUT F LOR MANUFACTURING COMPANY, INC.



 $\bigcirc$ 

 $\langle \!\!\!\!\!\!\!\!\rangle$ 

 $\bigcirc$ 



CONNECTORS



(2X) M8 X 1.25X 28 BOLTS

(2X) STANDOFFS

(4X) STANDOFFS FOR MOUNTING PLATE

(8X) 1/4-20X3/4SS BOLTS FOR STANDOFFS

(8X) 1/4 SS LOCK WASHERS FOR STANDOFFS



## INTERIOR VIEW OF PDM