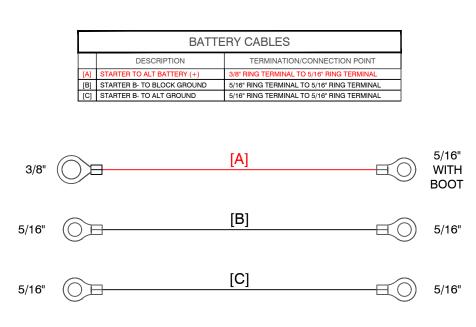

E (+)    | TO PETU #2 - #3              |
| 4  | DEF PRESSURE HEATED LINE (+)  | TO PETU #2 - #4              |
| 5  | DEF PRESSURE HEATED LINE (-)  | TO PETU #2 - #5              |
| 6  | DEF SUCTION HEATED LINE (+)   | TO PETU #2 - #6              |
| 7  | DEF SUCTION HEATED LINE (-)   | TO PETU #2 - #7              |
| 8  | DEF TANK HEADER BATTERY (+)   | TO PETU #2 - #8              |
| 9  | CAN C (+)                     | TO PETU #2 - #9              |
| 10 | CAN C (-)                     | TO PETU #2 - #10             |
| 11 | DEF TANK HEADER GROUND        | TO PETU #2 - #11             |





UFACTURING COMPANY, INC. IT IS NOT TO BE RPOSE OR CONVEYED TO OTHERS WITHOUT F LOR MANUFACTURING COMPANY, INC.



 $\bigcirc$ 

 $\langle \!\!\!\!\!\!\!\!\rangle$ 

 $\bigcirc$ 



CONNECTORS



(2X) M8 X 1.25X 28 BOLTS

(2X) STANDOFFS

(4X) STANDOFFS FOR MOUNTING PLATE

(8X) 1/4-20X3/4SS BOLTS FOR STANDOFFS

(8X) 1/4 SS LOCK WASHERS FOR STANDOFFS



## INTERIOR VIEW OF PDM