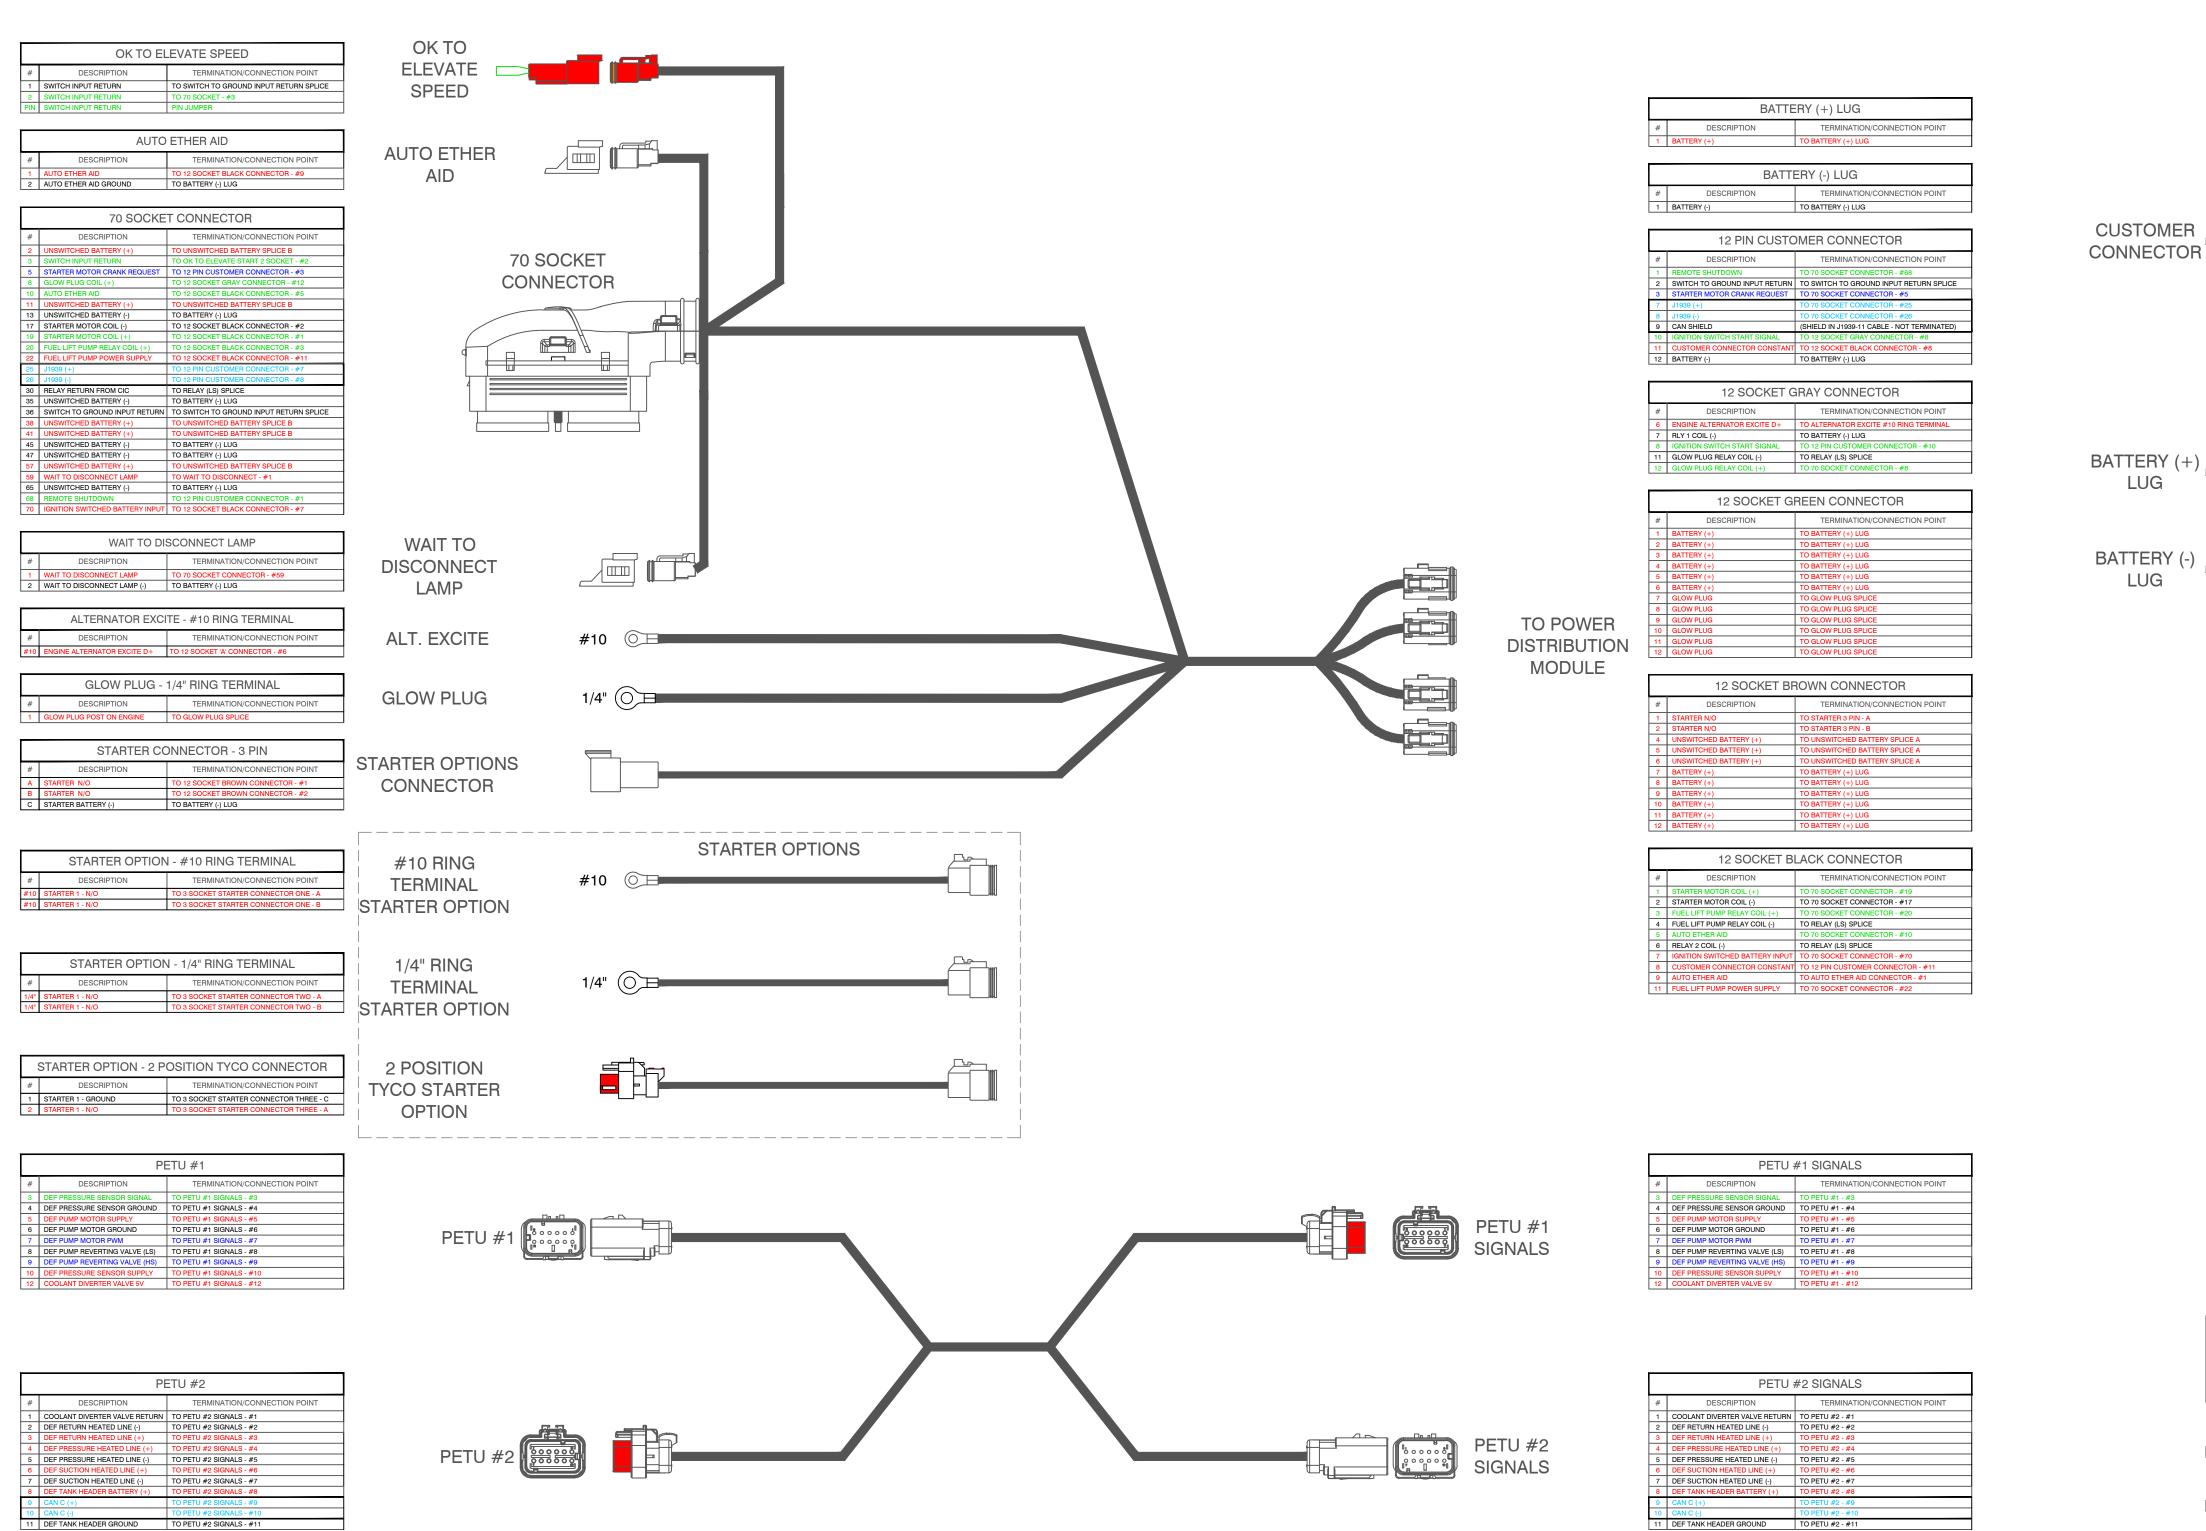

| P/N: 7503_A             |
|-------------------------|
| DRAWN BY: LOGAN PAISLEY |
| DATE: 03-23-2021        |
| REVISED BY:             |
| DATE:                   |

NOTES:

| POWER DISTRIBUTION KITC7.1 |  |
|----------------------------|--|
| TAGE 5                     |  |

| OWER DISTRIBUTION KITC7.1 | COLOR KEY |                | PROPRIETARY DATA OF LOR MANUF                                     |
|---------------------------|-----------|----------------|-------------------------------------------------------------------|
| TAGE 5                    | RED       | POSITIVE       | DISCUSSED OR USED FOR ANY PURP<br>THE SPECIFIC AUTHORIZATION OF L |
|                           | BLACK     | GROUND         |                                                                   |
|                           | GREEN     | INPUT          |                                                                   |
|                           | BLUE      | OUTPUT         | ALL GROUNDS MUST GO TO BATTERY GR                                 |
|                           | LT. BLUE  | CAN-BUS/J-1939 | ALL POSITIVES MUST GO TO BATTERY POS                              |
|                           |           |                |                                                                   |

|    | #1 SIGNALS                    |                              |
|----|-------------------------------|------------------------------|
| #  | DESCRIPTION                   | TERMINATION/CONNECTION POINT |
| 3  | DEF PRESSURE SENSOR SIGNAL    | TO PETU #1 - #3              |
| 4  | DEF PRESSURE SENSOR GROUND    | TO PETU #1 - #4              |
| 5  | DEF PUMP MOTOR SUPPLY         | TO PETU #1 - #5              |
| 6  | DEF PUMP MOTOR GROUND         | TO PETU #1 - #6              |
| 7  | DEF PUMP MOTOR PWM            | TO PETU #1 - #7              |
| 8  | DEF PUMP REVERTING VALVE (LS) | TO PETU #1 - #8              |
| 9  | DEF PUMP REVERTING VALVE (HS) | TO PETU #1 - #9              |
| 10 | DEF PRESSURE SENSOR SUPPLY    | TO PETU #1 - #10             |
| 12 | COOLANT DIVERTER VALVE 5V     | TO PETU #1 - #12             |

|    | PETU ;                        | #2 SIGNALS                   |
|----|-------------------------------|------------------------------|
| #  | DESCRIPTION                   | TERMINATION/CONNECTION POINT |
| 1  | COOLANT DIVERTER VALVE RETURN | TO PETU #2 - #1              |
| 2  | DEF RETURN HEATED LINE (-)    | TO PETU #2 - #2              |
| 3  | DEF RETURN HEATED LINE (+)    | TO PETU #2 - #3              |
| 4  | DEF PRESSURE HEATED LINE (+)  | TO PETU #2 - #4              |
| 5  | DEF PRESSURE HEATED LINE (-)  | TO PETU #2 - #5              |
| 6  | DEF SUCTION HEATED LINE (+)   | TO PETU #2 - #6              |
| 7  | DEF SUCTION HEATED LINE (-)   | TO PETU #2 - #7              |
| 8  | DEF TANK HEADER BATTERY (+)   | TO PETU #2 - #8              |
| 9  | CAN C (+)                     | TO PETU #2 - #9              |
| 10 | CAN C (-)                     | TO PETU #2 - #10             |
| 11 | DEF TANK HEADER GROUND        | TO PETU #2 - #11             |