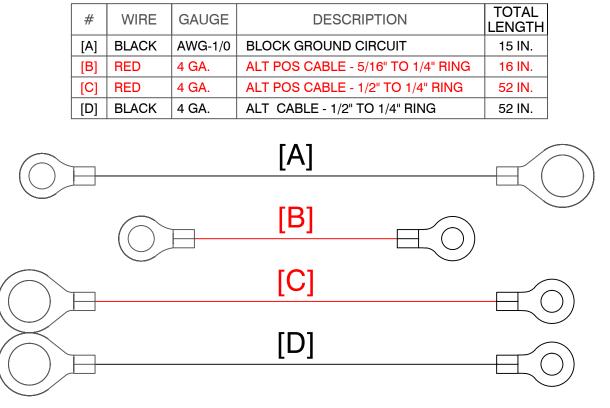

NOTES:

| TION: POWER DISTRIBUTION ASSEMBLY | COLOR KEY |                 | PROPRIETARY DATA     |
|-----------------------------------|-----------|-----------------|----------------------|
|                                   | RED       | POSITIVE/COMMON |                      |
|                                   | BLACK     | GROUND/RETURN   |                      |
|                                   | GREEN     | INPUT           |                      |
|                                   | BLUE      | OUTPUT          | ALL GROUNDS MUST G   |
|                                   | LT. BLUE  | CAN-BUS/J-1939  | ALL POSITIVES MUST G |
|                                   |           |                 |                      |