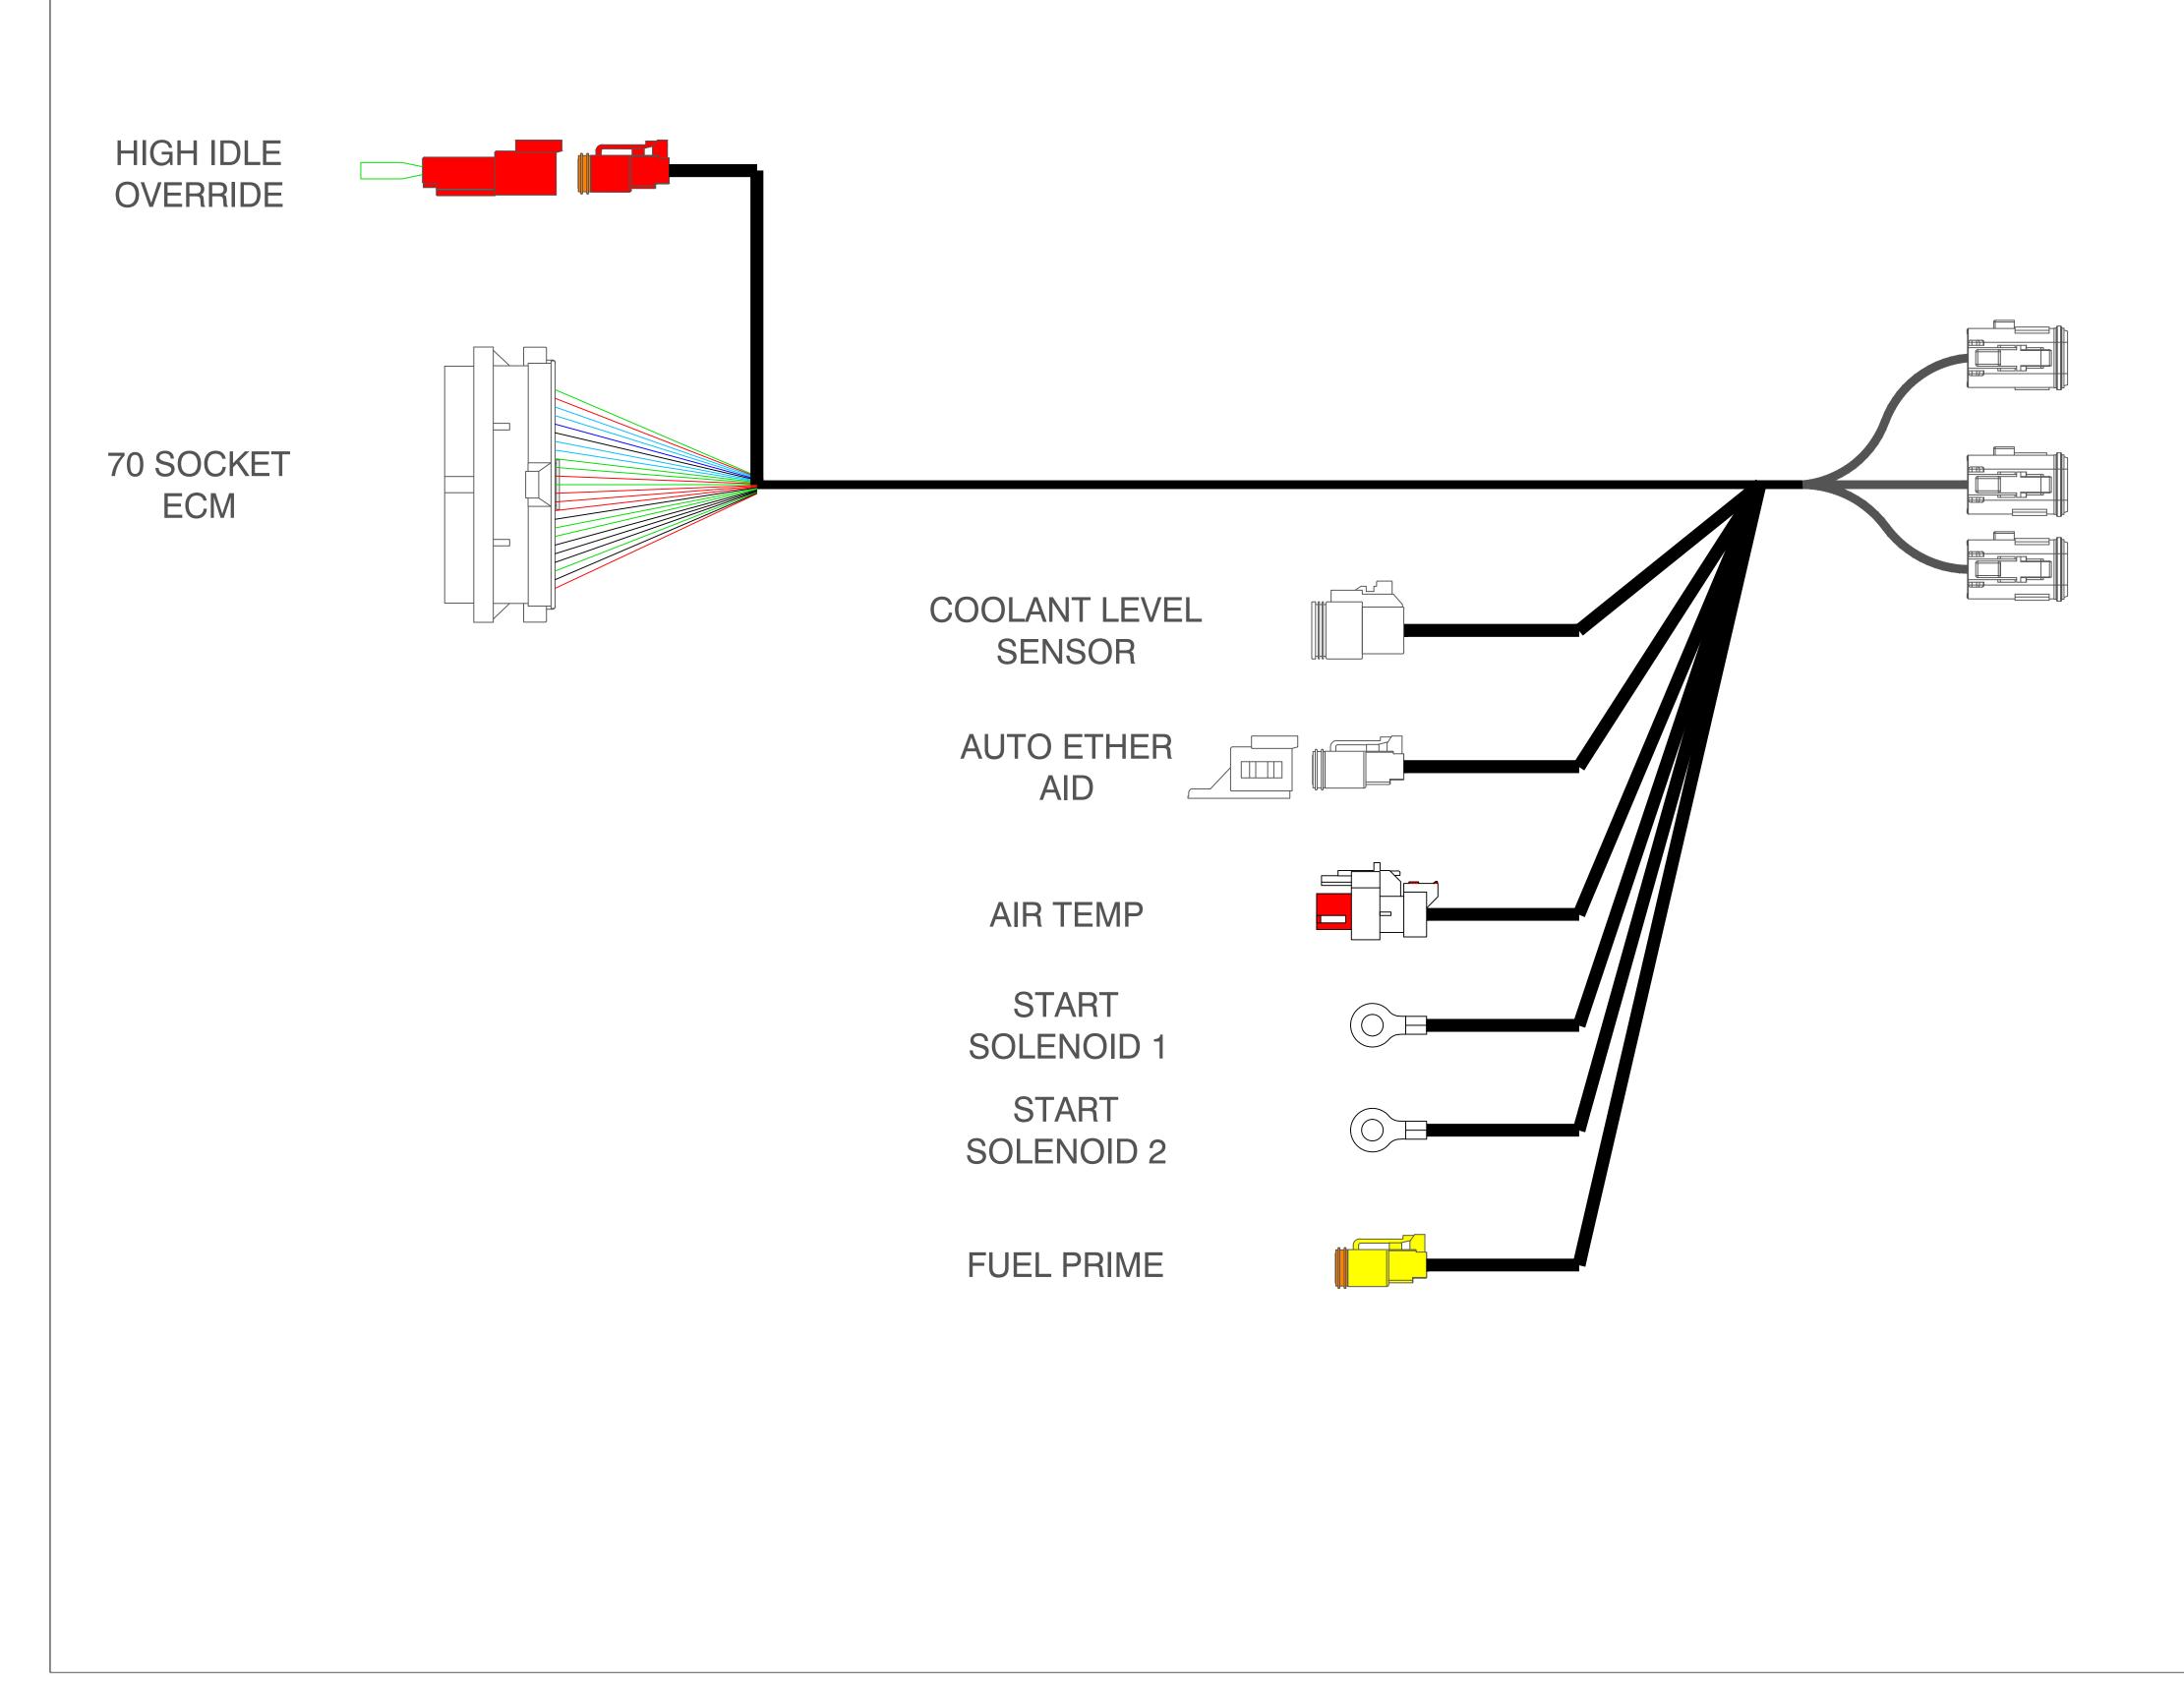

NOTES:

| TION: POWER DISTRIBUTION ASSEMBLY | COLOR KEY |                 | PROPRIETARY DATA     |
|-----------------------------------|-----------|-----------------|----------------------|
|                                   | RED       | POSITIVE/COMMON |                      |
|                                   | BLACK     | GROUND/RETURN   |                      |
|                                   | GREEN     | INPUT           |                      |
|                                   | BLUE      | OUTPUT          | ALL GROUNDS MUST G   |
|                                   | LT. BLUE  | CAN-BUS/J-1939  | ALL POSITIVES MUST G |
|                                   |           |                 |                      |

## **TO POWER** DISTRIBUTION MODULE

TA OF LOR MANUFACTURING COMPANY, INC. IT IS NOT TO BE HORIZATION OF LOR MANUFACTURING COMPANY, INC.

T GO TO BATTERY GROUND GO TO BATTERY POSITIVE