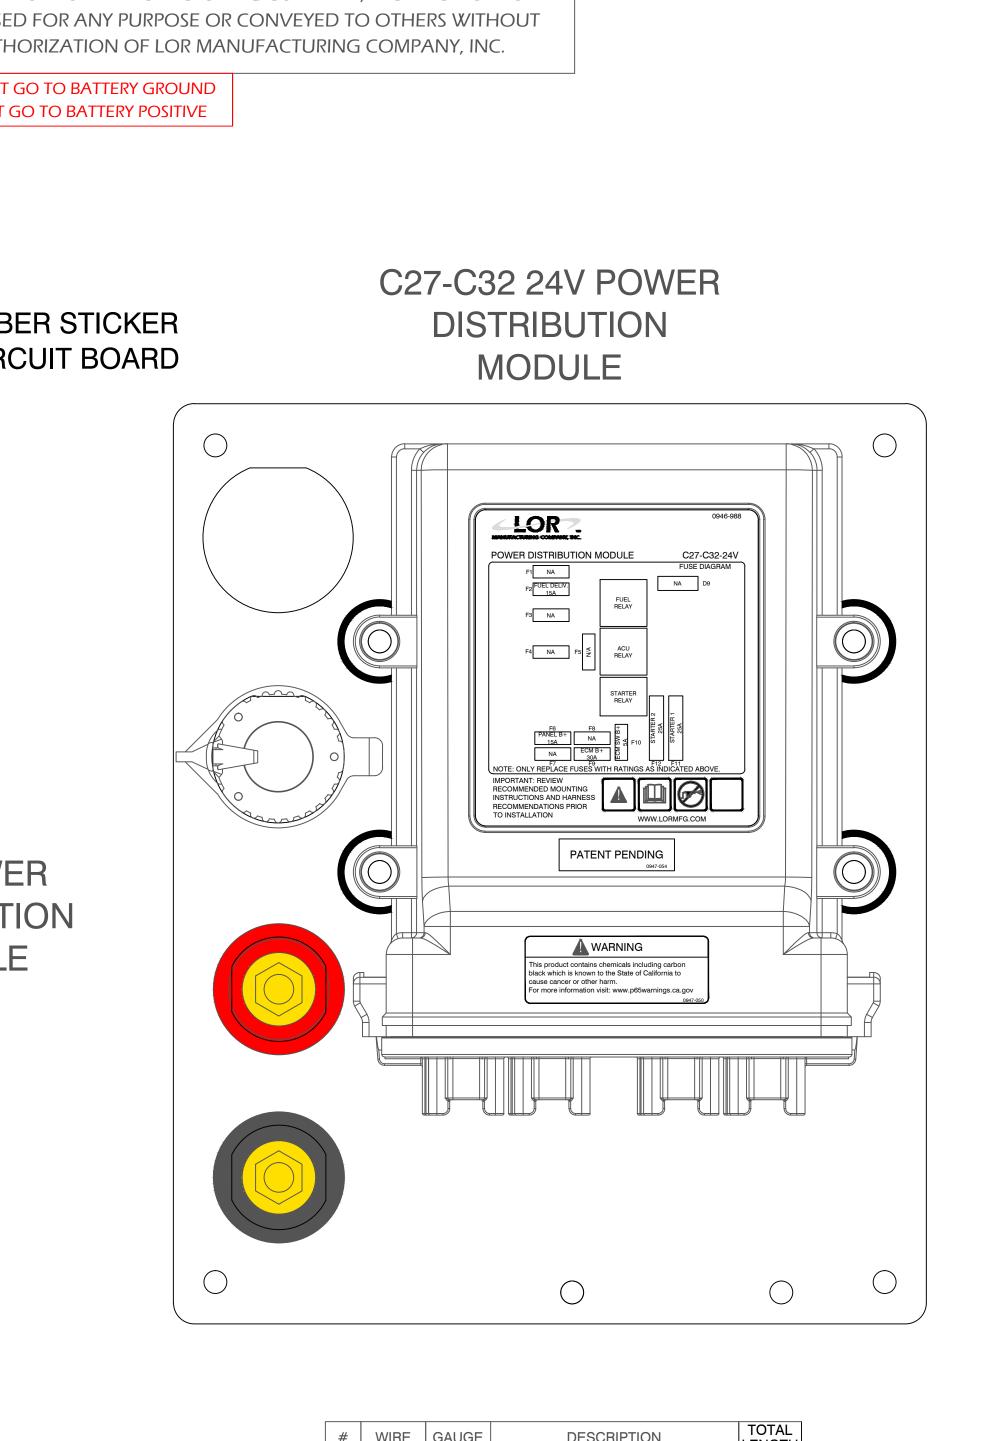

## PUT 7319 PART AND JOB NUMBER STICKER ON BACKSIDE OF PRINTED CIRCUIT BOARD

## **TO POWER** DISTRIBUTION MODULE

TA OF LOR MANUFACTURING COMPANY, INC. IT IS NOT TO BE HORIZATION OF LOR MANUFACTURING COMPANY, INC.

T GO TO BATTERY GROUND GO TO BATTERY POSITIVE