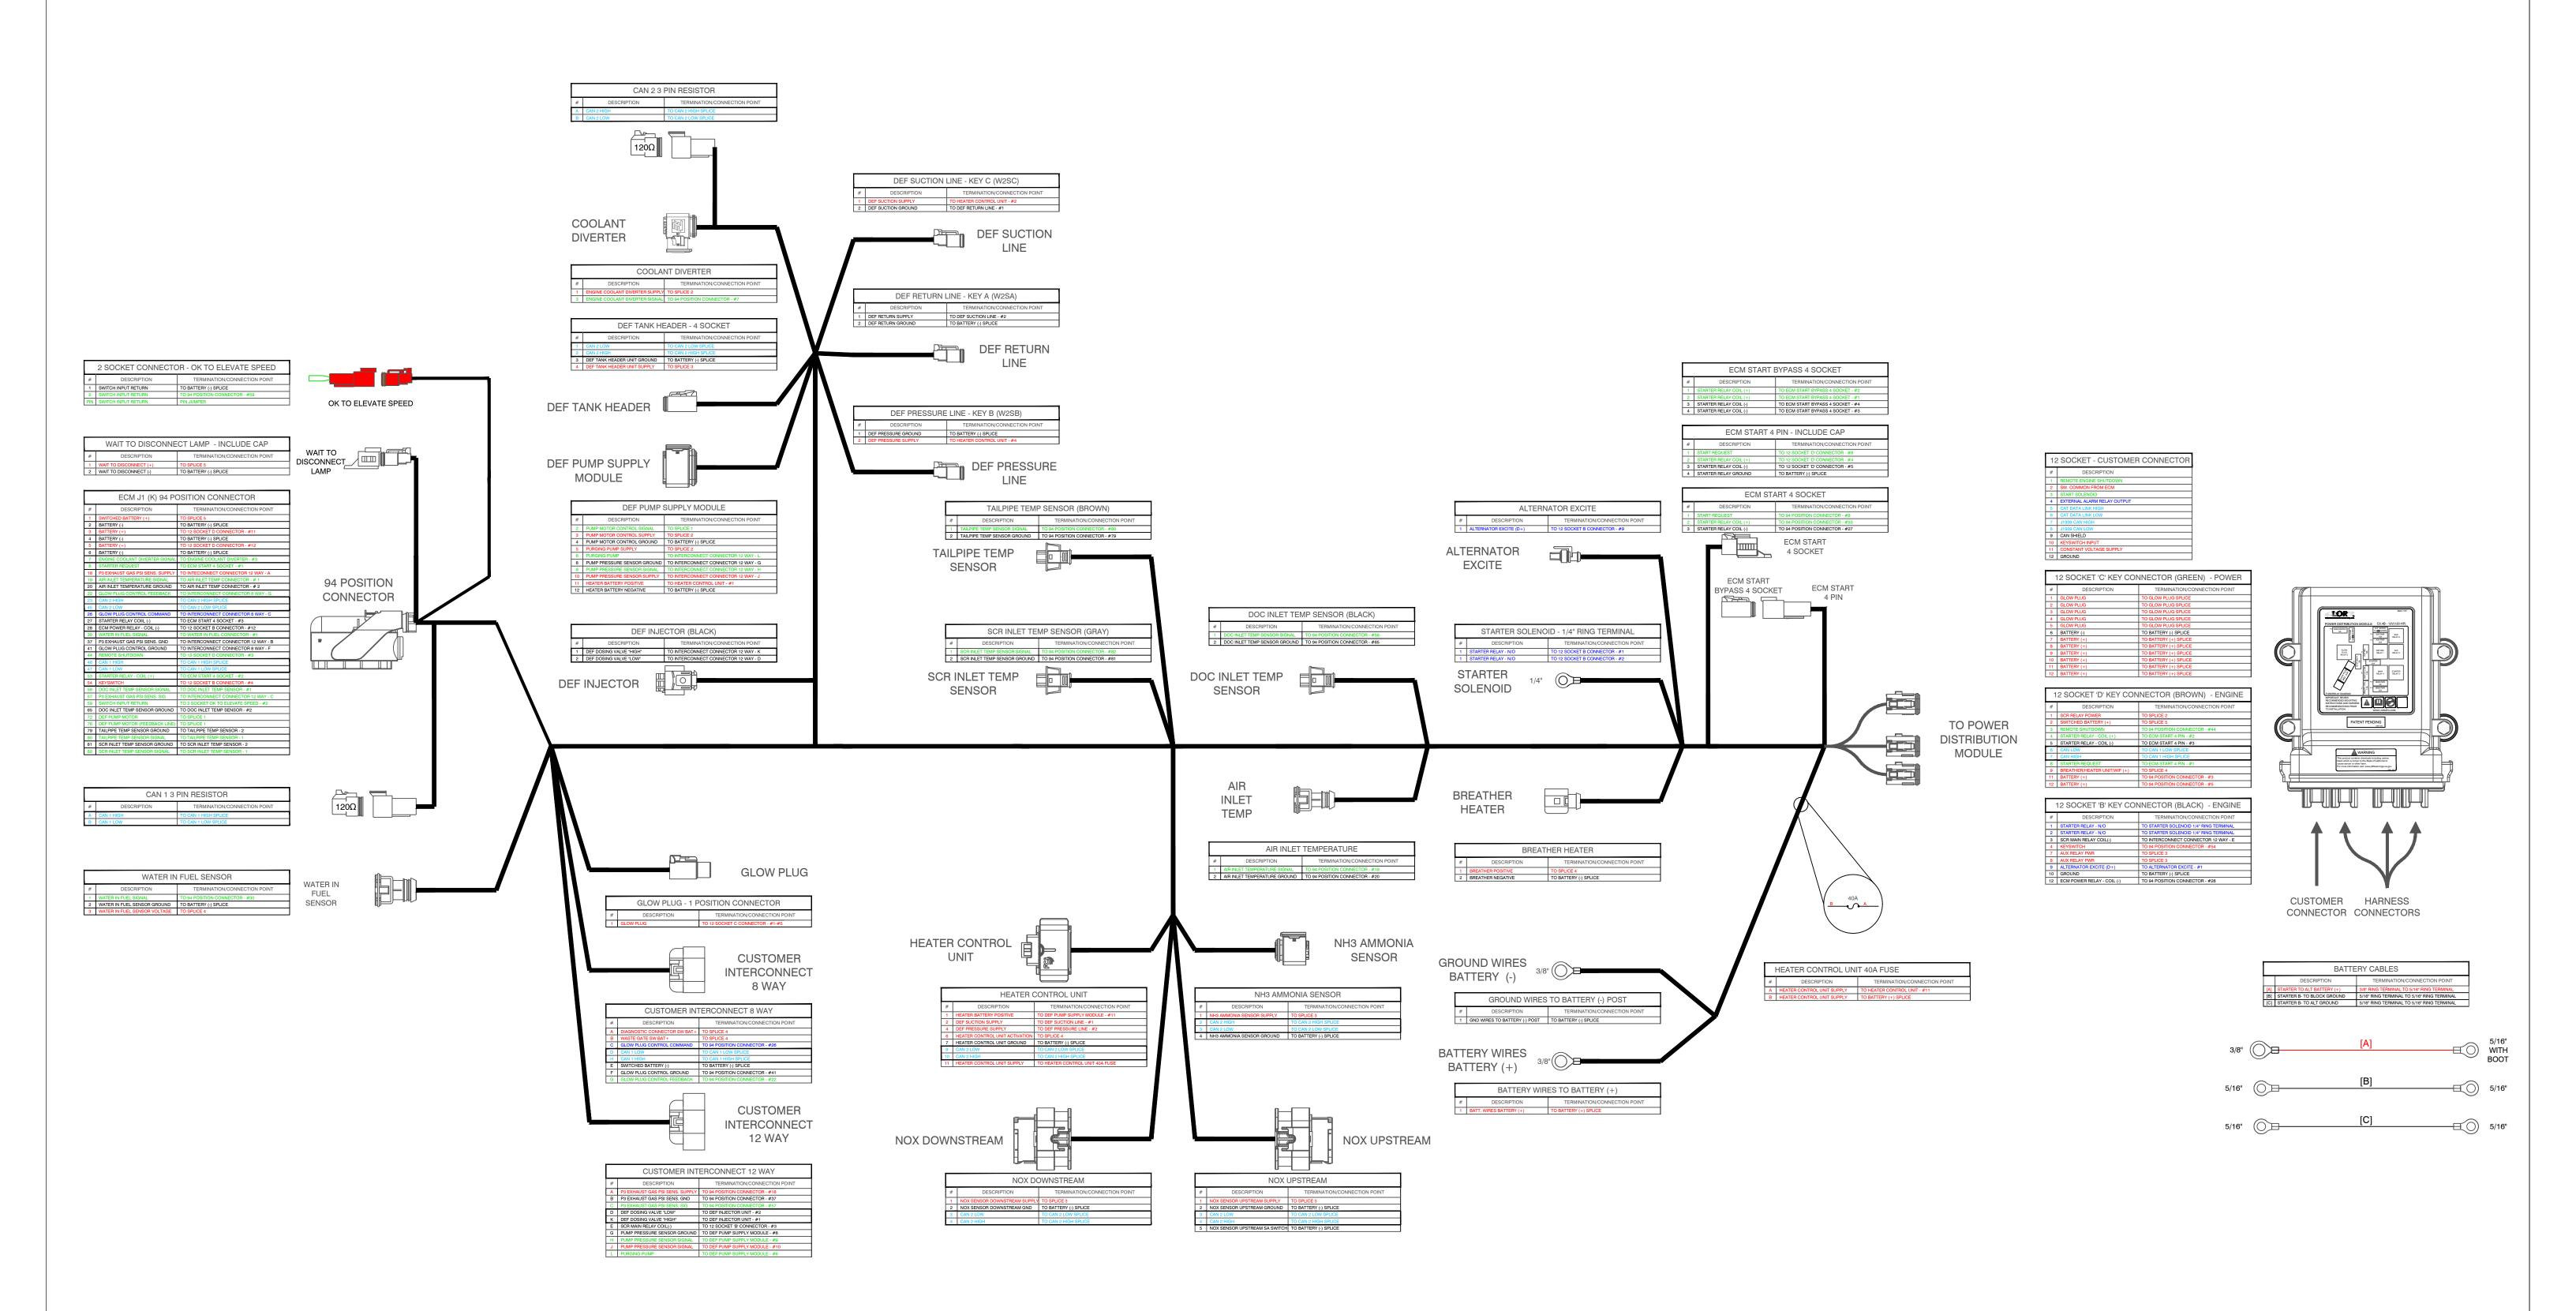

| P/N: 7306              | DESCRIPTION: POWER DISTRIBUTION KIT C3.4B 120HP | COLOR KEY |                | PROPRIETARY DATA OF LOR MANUFACTURING COMPANY, INC. IT IS NOT TO BE |  |
|------------------------|-------------------------------------------------|-----------|----------------|---------------------------------------------------------------------|--|
|                        |                                                 | RED       | POSITIVE       | DISCUSSED OR USED FOR ANY PURPOSE OR CONVEYED TO OTHERS WITHOUT     |  |
| DRAWN BY: B. DELORENZO |                                                 | BLACK     | GROUND         | THE SPECIFIC AUTHORIZATION OF LOR MANUFACTURING COMPANY, INC.       |  |
| DATE: 11-07-2019       |                                                 | GREEN     | INPUT          |                                                                     |  |
| REVISED BY:            | NOTES:                                          | BLUE      | OUTPUT         | ALL GROUNDS MUST GO TO BATTERY GROUND                               |  |
| DATE:                  |                                                 | LT. BLUE  | CAN-BUS/J-1939 | ALL POSITIVES MUST GO TO BATTERY POSITIVE                           |  |