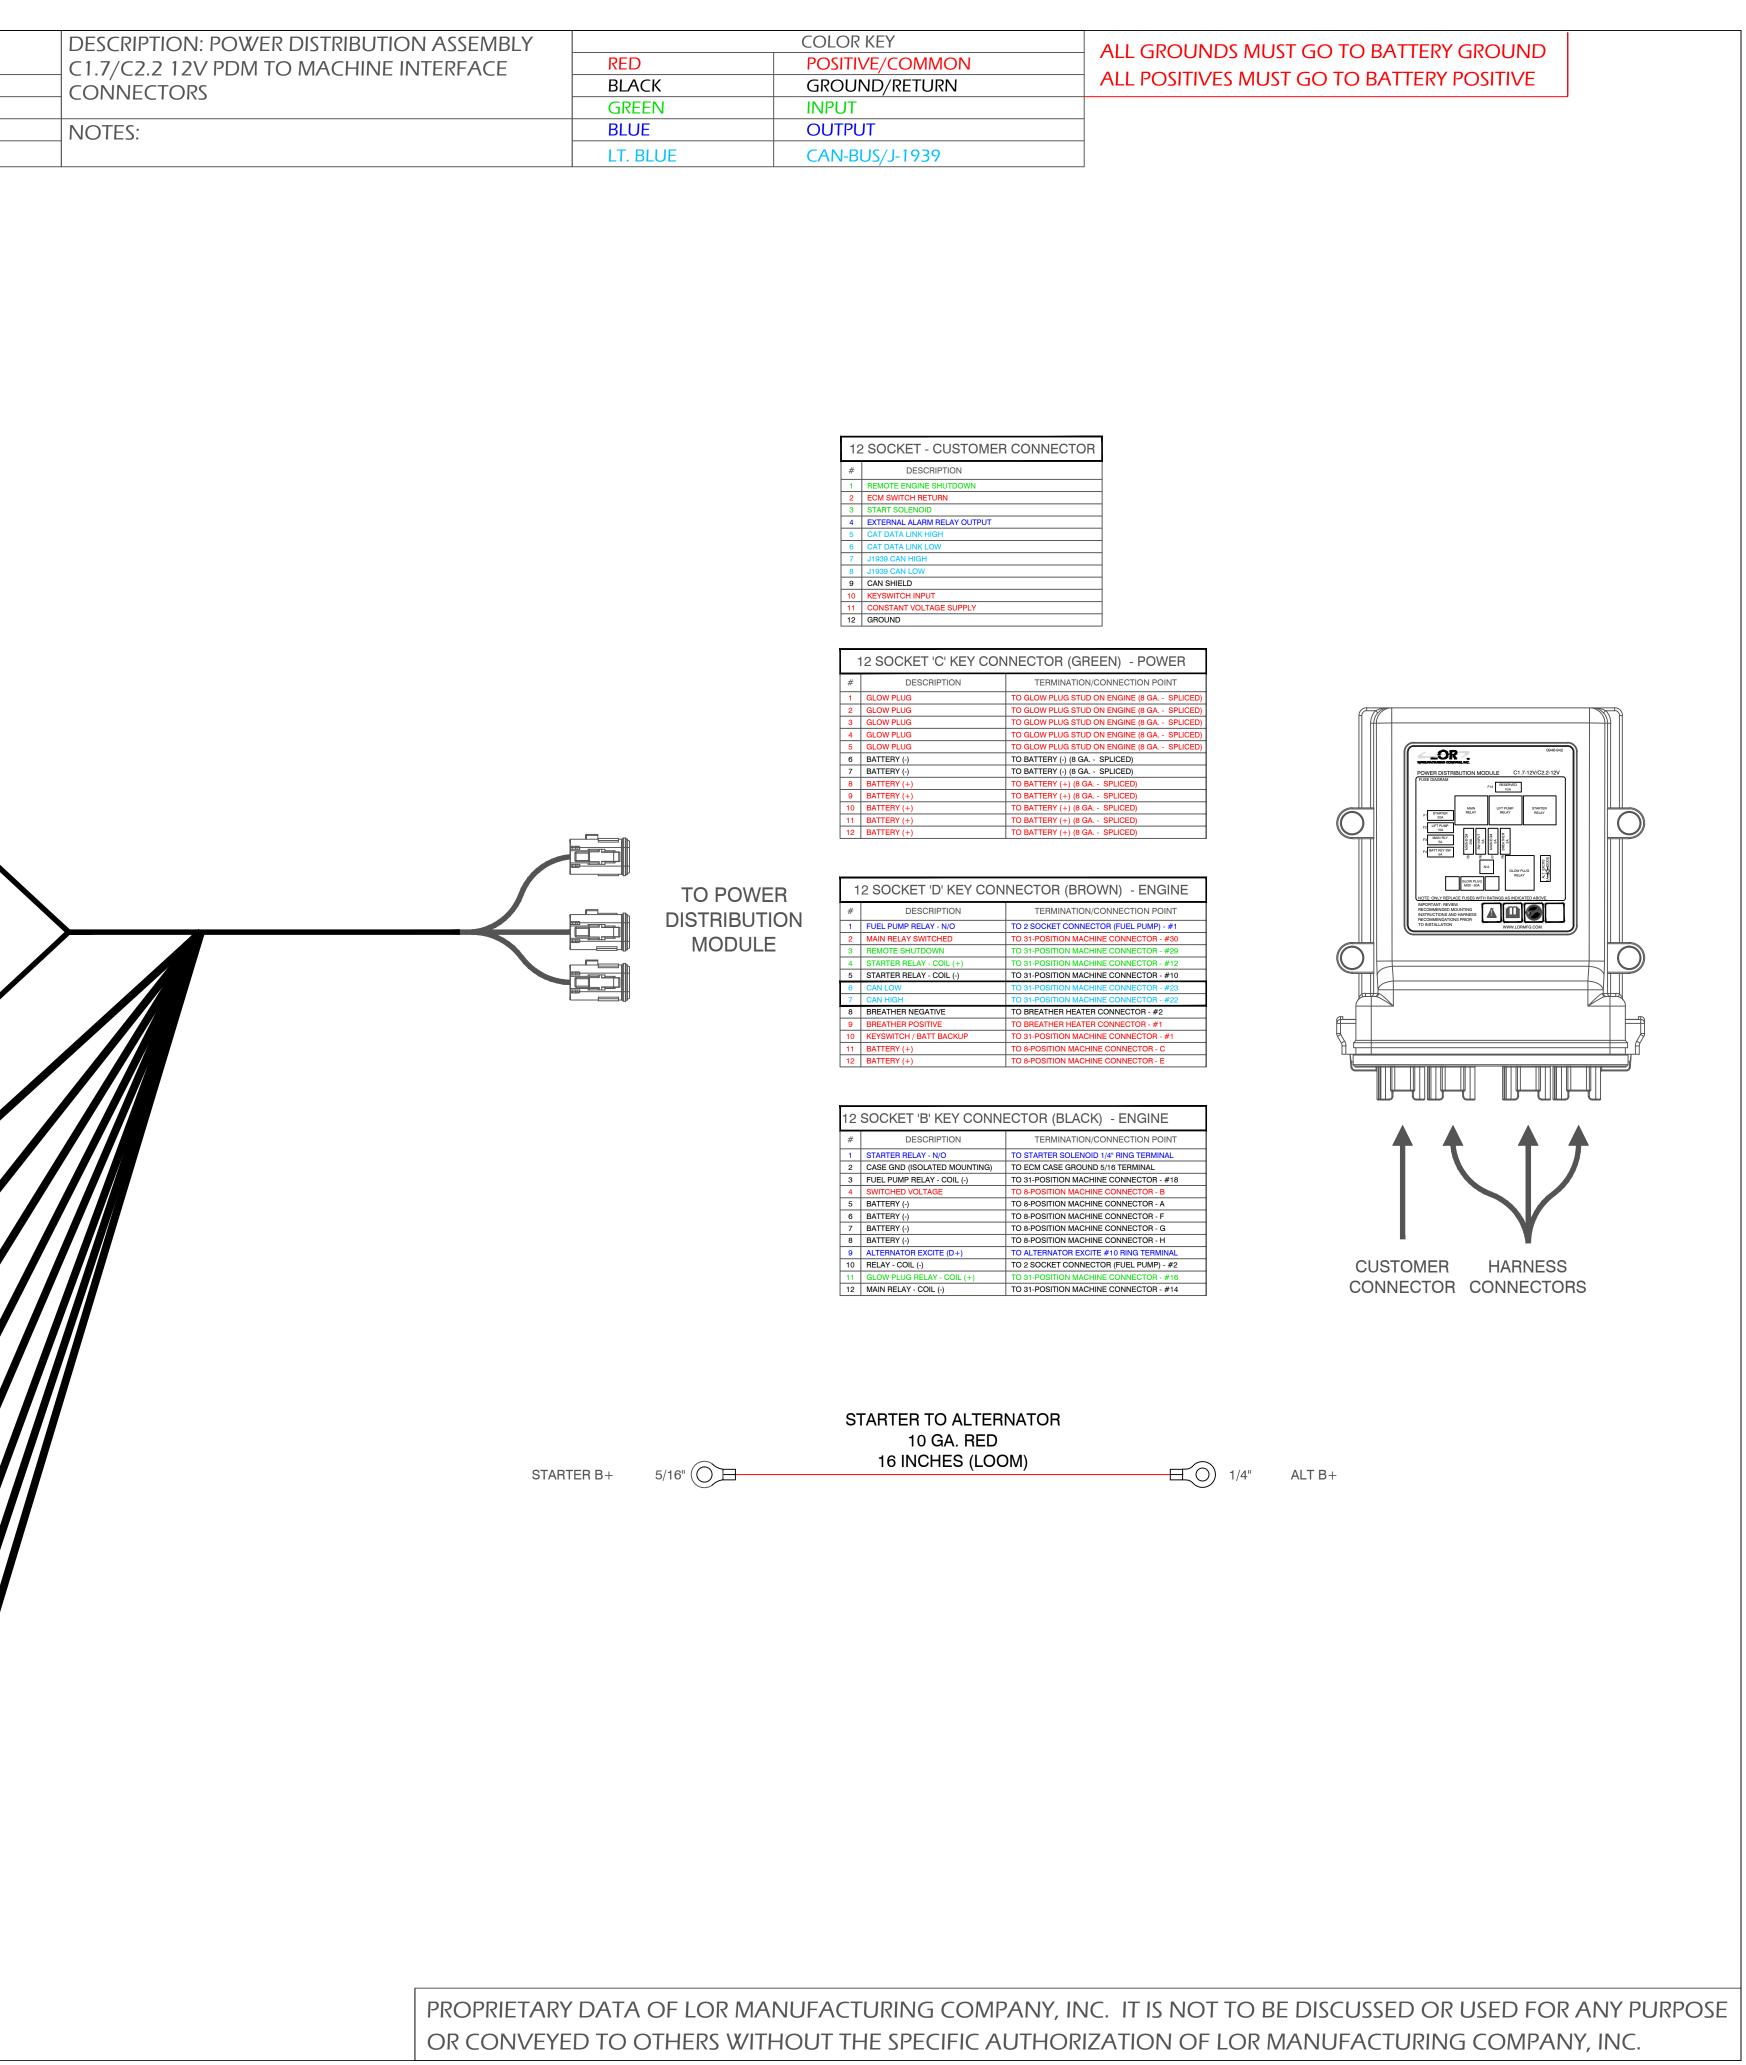

|  | DESCRIPTION: POWER DISTRIBUTION ASSEMBLY | COLOR KEY |                 |  |
|--|------------------------------------------|-----------|-----------------|--|
|  | C1.7/C2.2 12V PDM TO MACHINE INTERFACE   | RED       | POSITIVE/COMMON |  |
|  | CONNECTORS                               | BLACK     | GROUND/RETURN   |  |
|  |                                          | GREEN     | INPUT           |  |
|  | NOTES:                                   | BLUE      | OUTPUT          |  |
|  |                                          | LT. BLUE  | CAN-BUS/J-1939  |  |